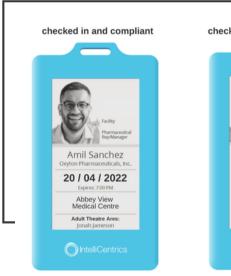

SEC<sup>3</sup>URE GO! is wearable, so you don't need to print a paper badge and your trusted status as well as visit information is visible on the badge, while you are onsite at a hospital.

## When facilities use SEC<sup>3</sup>URE GO! as their primary check-in method:

- You are checked in and ready to go upon arrival.
- Your compliance is visually displayed on the badge .
- When check-in is fast, you get more time back to do your job.