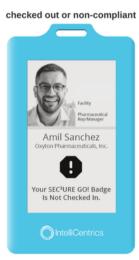

## When facilities use SEC<sup>3</sup>URE GO! as their primary check-in method:

- You are checked in and ready to go upon arrival.
- Your compliance is visually displayed on the badge .
- When check-in is fast, you get more time back to do your job.